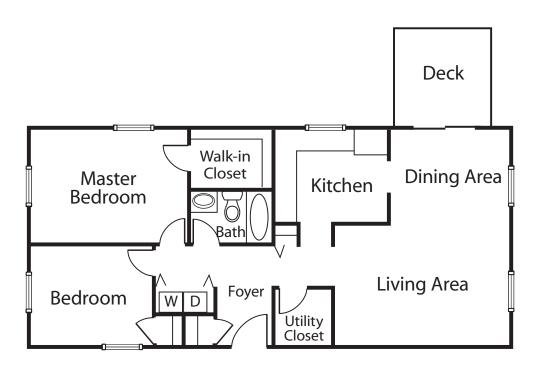

## Two Bedroom Cottage - 1,156 Square Feet

7385 Walker Avenue Gloucester 804-693-0199

sandersliving.com

These diagrams are a general representation of each layout. Please note that there may be slight variations in each individual dwelling.