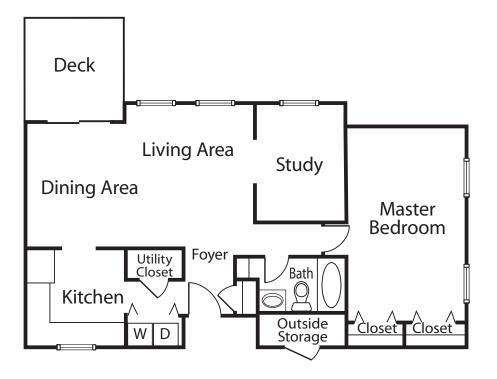

**Independent Living** Floor Plans

## One Bedroom Cottage - 924 Square Feet



## Two Bedroom Cottage - 1,012 Square Feet



These diagrams are a general representation of each layout. Please note that there may be slight variations in each individual dwelling.



7385 Walker Avenue Gloucester 804-693-0199

sandersliving.com

**Independent Living** Floor Plans

## Two Bedroom Cottage - 1,156 Square Feet





7385 Walker Avenue Gloucester 804-693-0199

sandersliving.com

These diagrams are a general representation of each layout. Please note that there may be slight variations in each individual dwelling.