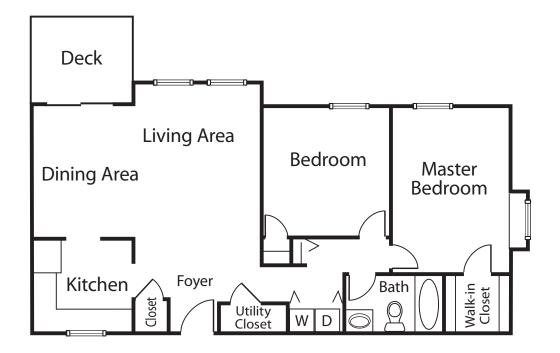

## Two Bedroom Cottage - 1,012 Square Feet

These diagrams are a general representation of each layout. Please note that there may be slight variations in each individual dwelling.

7385 Walker Avenue Gloucester 804-693-0199