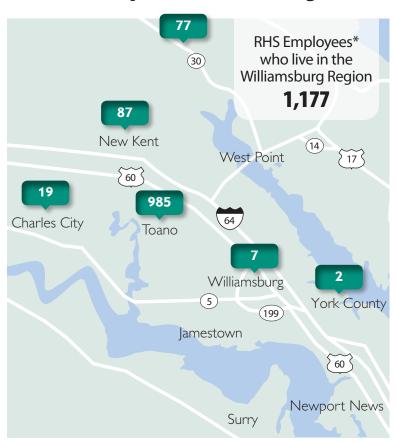

## **Economic Impact: Williamsburg Market**

\*Based on home ZIP of all RHS employees

\$118,206,976

Riverside's Total Economic Impact on the Williamsburg Market (2017)