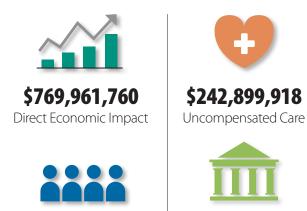

## **Riverside Economic Impact**

\$4,946,824

Community Benefit

\$1,025,308,830

\$7,500,328

Taxes

Riverside's Total Economic Impact for 2017

<sup>\*</sup>Based on home ZIP of all RHS employees