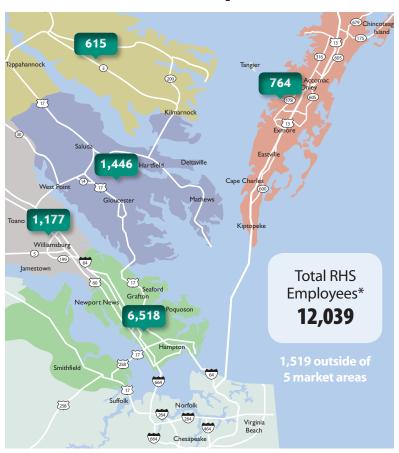

## An integrated network touching more than **2 million** lives each year.

8,000 Square Miles

5 Primary Markets with service in 2 others

12,000 Employees

## **Riverside Economic Impact**

\$4,946,824

Community Benefit

\$1,025,308,830

\$7,500,328

Taxes

Riverside's Total Economic Impact for 2017

<sup>\*</sup>Based on home ZIP of all RHS employees