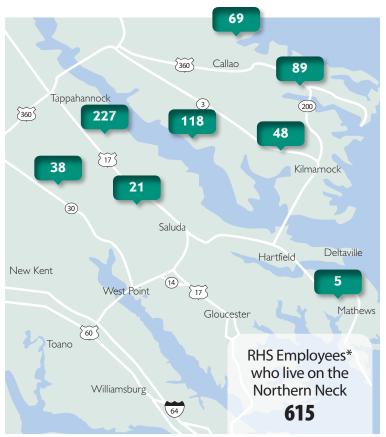

## **Economic Impact: Northern Neck Market**

\*Based on home ZIP of all RHS employees

\$48,970,866

Riverside's Total Economic Impact on the Northern Neck Market (2017)

Riverside and its Medical Group of health care professionals provide a range of **community outreach**, including **health screenings** and **health fairs**, to serve the medical needs of the residents of the **Northern Neck**.

## **Riverside Economic Impact**

\$4,946,824

Community Benefit

\$1,025,308,830

\$7,500,328

Taxes

Riverside's Total Economic Impact for 2017

<sup>\*</sup>Based on home ZIP of all RHS employees