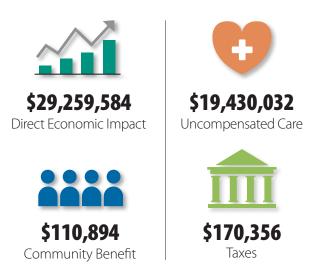

## **Economic Impact: Eastern Shore Market**

\*Based on home ZIP of all RHS employees

\$69,555,326

Riverside's Total Economic Impact on the Eastern Shore Market (2017)

As the sole obstetrical program on the Eastern Shore of Virginia, **Riverside Shore Memorial Hospital** provides a critical service to the citizens of Accomack and Northampton Counties, delivering **over 400** infants annually.