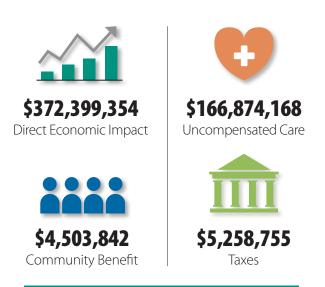

## **Riverside Economic Impact**

\$4,946,824

Community Benefit

\$1,025,308,830

\$7,500,328

Taxes

Riverside's Total Economic Impact for 2017

<sup>\*</sup>Based on home ZIP of all RHS employees