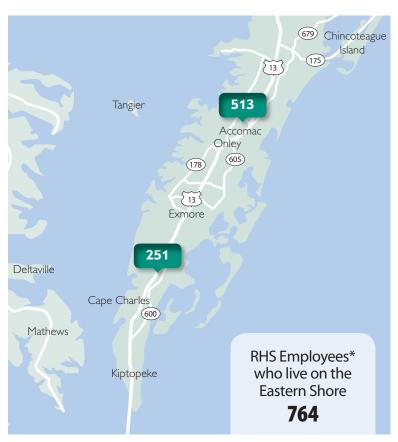

## **Economic Impact: Eastern Shore Market**

\*Based on home ZIP of all RHS employees

\$69,555,326

Riverside's Total Economic Impact on the Eastern Shore Market (2017)

As the sole obstetrical program on the Eastern Shore of Virginia, **Riverside Shore Memorial Hospital** provides a critical service to the citizens of Accomack and Northampton Counties, delivering **over 400** infants annually.