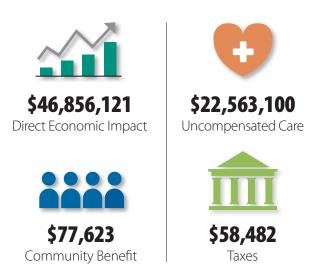

## **Economic Impact: Eastern Shore Market**

\*Based on home ZIP of all RHS employees

\$69,555,326

Riverside's Total Economic Impact on the Eastern Shore Market (2017)

As the sole obstetrical program on the Eastern Shore of Virginia, **Riverside Shore Memorial Hospital** provides a critical service to the citizens of Accomack and Northampton Counties, delivering **over 400** infants annually.

## **Market Economic Impact Definitions**

**Direct Economic Impact:** Operating expenses incurred by Riverside in the normal course of business. These categories include purchase of goods and services from local vendors, payroll and fringe benefits to employees, capital costs for renovation and equipment, and utility costs.

**Community Benefit:** Includes costs for training health care professionals, cash donations to community organizations, in-kind donations, and support for community charitable events.

Uncompensated Care: Includes cost of care to patients who qualify for financial assistance and receive emergency and medically necessary services from Riverside Health System. Additionally, this includes services provided to individuals who are insured but do not have the means to pay. Riverside is a not-for-profit organization dedicated to providing excellent care to all citizens, without regard for ability to pay.

**Taxes:** Includes all paid taxes.

**Not Included:** The unreimbursed costs of services to individuals covered by the Medicaid program, estimated at \$13 million. This is a result of Medicaid reimbursement rates not covering the full cost of care.