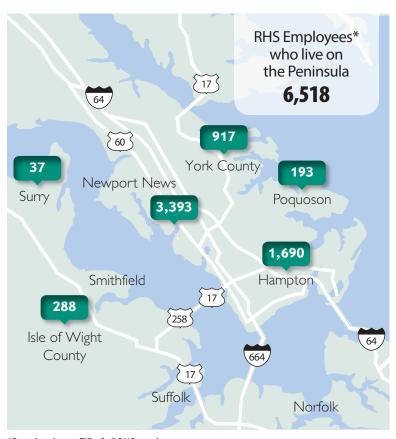

## **Riverside Economic Impact**

\$4,946,824

Community Benefit

\$1,025,308,830

\$7,500,328

Taxes

Riverside's Total Economic Impact for 2017

<sup>\*</sup>Based on home ZIP of all RHS employees